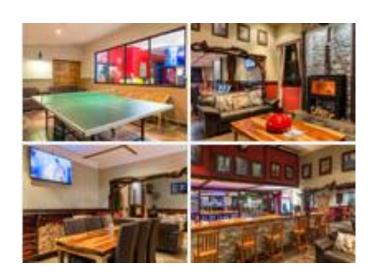

#### **FACILITIES**

Restaurant
Bar
Jacuzzi
Coffee Shop
Swimming Pool
Mini Shop
Games Room
Playground
Jungle Gym
Jumping Pillow
Trampoline
Babysitting
Bird Watching
Hiking Trails
Sauna

Gym/ Exercise Facilities

Horse Riding
Tennis
Putt n Play
Pool Table
Table Tennis
Board Games
Laundry Service
Animal Farm
Resort Lounge
Chill Zone