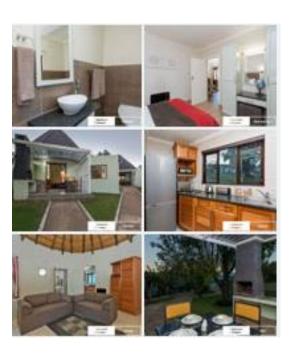

### **Unit Details**

Views available: Overlooking Resort / Valley

- 1 Bedroom (2 Adults) = Phase 1
  - ✓ Bedroom (Double Bed)
  - ✓ Bathroom (Bath & Shower Combo, Toilet, Basin)
  - ✓ Lounge
  - ✓ Kitchen (Stove Top, Microwave, Fridge / Freezer)
  - ✓ Patio (Braai)
- 1 Bedroom (2 Adults & 2 kids under 12) = Phase 1
  - ✓ Bedroom (Double Bed)
  - ✓ Bathroom (Shower, Toilet, Basin)
  - ✓ Kitchen (Stove Top, Microwave, Fridge / Freezer)
  - ✓ Lounge (2 Sgl Sleeper Couches 12yrs & under)
  - ✓ Patio (Braai)

# 1 Bedroom (2 Adults & 2 kids under 12) = Phase 2

- ✓ Bedroom (Double Bed)
- ✓ Bathroom (Shower, Toilet, Basin)
- ✓ Kitchen (Stove Top, Microwave, Fridge / Freezer)
- ✓ Lounge (2 Sgl Sleeper Couches 12yrs & under)
- ✓ Patio (Braai)

# 2 Bedroom (4 Guest) = Phase 2

- ✓ Main Bedroom (Queen Size Bed) with En-Suite
- ✓ En-Suite (Shower, Toilet, Basin)
- ✓ Bedroom (2 Single Beds)
- ✓ Bathroom (Bath & Shower Combo, Toilet, Basin)
- ✓ Lounge
- ✓ Kitchen (Stove, Oven, Microwave, Fridge / Freezer)

# 2 Bedroom (4 Adults & 2 kids under 12) = Phase 2

- ✓ Main Bedroom (Double Bed) with En-Suite
- ✓ En-Suite (Bath, Toilet, Basin)
- ✓ Bedroom (2 Single Beds)
- ✓ Bathroom (Shower, Toilet, Basin)
- ✓ Lounge (2 Sgl Sleeper Couches 12yrs & under)
- ✓ Kitchen (Stove, Oven, Microwave, Fridge / Freezer)