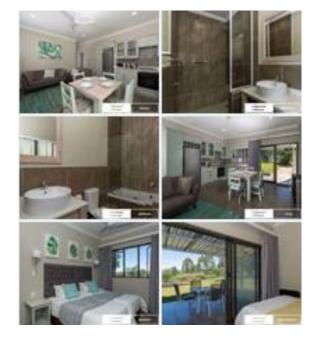

### **Unit Details**

Views available: Overlooking Resort / Valley

- 1 Bedroom (2 Adults) = Phase 1
  - ✓ Bedroom (Double Bed)
  - ✓ Bathroom (Bath & Shower Combo, Toilet, Basin)
  - ✓ Lounge
  - ✓ Kitchen (Stove Top, Microwave, Fridge / Freezer)
  - ✓ Patio (Braai)
- 1 Bedroom (2 Adults & 2 kids under 12) = Phase 1
  - ✓ Bedroom (Double Bed)
  - ✓ Bathroom (Shower, Toilet, Basin)
  - ✓ Kitchen (Stove Top, Microwave, Fridge / Freezer)
  - ✓ Lounge (2 Sgl Sleeper Couches 12yrs & under)
  - ✓ Patio (Braai)

# 1 Bedroom (2 Adults & 2 kids under 12) = Phase 2

- ✓ Bedroom (Double Bed)
- ✓ Bathroom (Shower, Toilet, Basin)
- ✓ Kitchen (Stove Top, Microwave, Fridge / Freezer)
- ✓ Lounge (2 Sgl Sleeper Couches 12yrs & under)
- ✓ Patio (Braai)

# 2 Bedroom (4 Guest) = Phase 2

- ✓ Main Bedroom (Queen Size Bed) with En-Suite
- ✓ En-Suite (Shower, Toilet, Basin)
- ✓ Bedroom (2 Single Beds)
- ✓ Bathroom (Bath & Shower Combo, Toilet, Basin)
- ✓ Lounge
- ✓ Kitchen (Stove, Oven, Microwave, Fridge / Freezer)

# 2 Bedroom (4 Adults & 2 kids under 12) = Phase 2

- ✓ Main Bedroom (Double Bed) with En-Suite
- ✓ En-Suite (Bath, Toilet, Basin)
- ✓ Bedroom (2 Single Beds)
- ✓ Bathroom (Shower, Toilet, Basin)
- ✓ Lounge (2 Sgl Sleeper Couches 12yrs & under)
- ✓ Kitchen (Stove, Oven, Microwave, Fridge / Freezer)