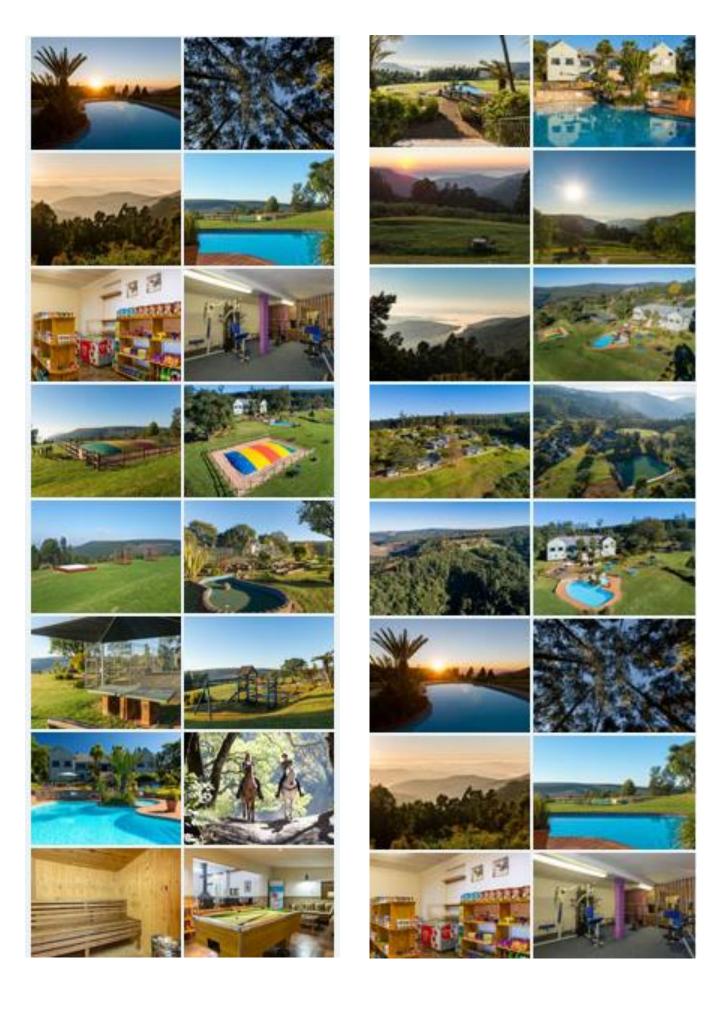

#### **FACILITIES**

Restaurant
Bar
Jacuzzi
Coffee Shop
Swimming Pool
Mini Shop
Games Room
Playground
Jungle Gym
Jumping Pillow
Trampoline
Babysitting
Bird Watching
Hiking Trails
Sauna

Gym/ Exercise Facilities

Horse Riding
Tennis
Putt n Play
Pool Table
Table Tennis
Board Games
Laundry Service
Animal Farm
Resort Lounge
Chill Zone