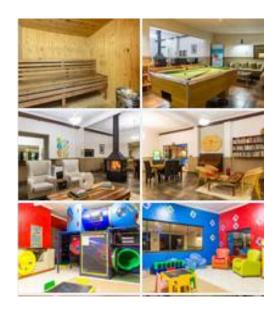

#### **FACILITIES**

Restaurant
Bar
Jacuzzi
Coffee Shop
Swimming Pool
Mini Shop
Games Room
Playground
Jungle Gym
Jumping Pillow
Trampoline
Babysitting
Bird Watching
Hiking Trails
Sauna

Gym/ Exercise Facilities

Horse Riding
Tennis
Putt n Play
Pool Table
Table Tennis
Board Games
Laundry Service
Animal Farm
Resort Lounge
Chill Zone